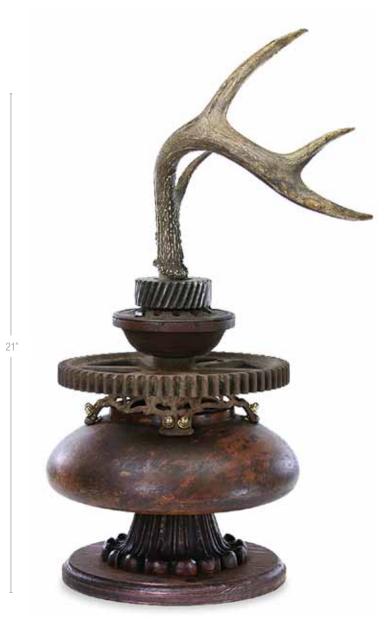

### Ken

- Wooden Bowl
- Misc. Gears
- Wooden Form
- Deer Antler
- Lamp Base

-10" -