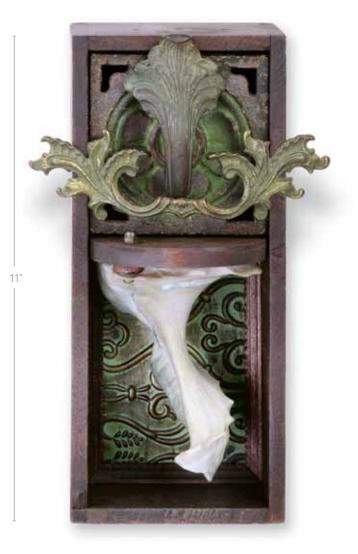

### Spiral

- Drawer Pull
- Alabaster Shell
- Misc. Hardware
- Decorative Tin
- Curtain Tieback

6"