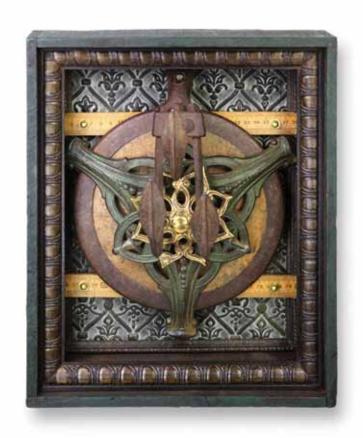

### Reliquary III

- Gear
- Display Dome
- Vertebrae
- Brass Hardware
- Cutting Blade
- Thumb Screws

5"