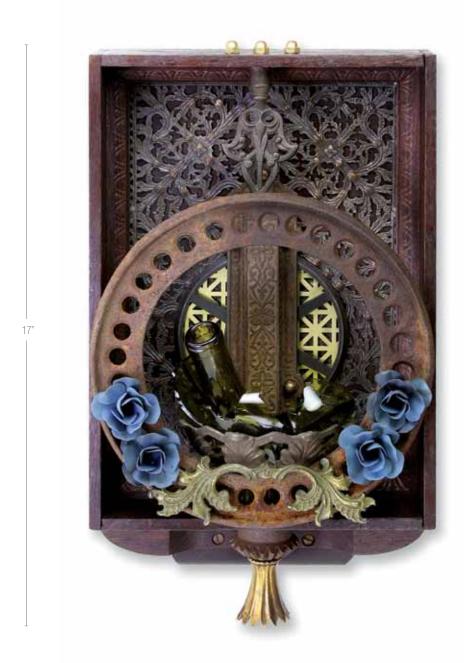

### Broken Roses

- Decorative Silver
- Stove Part
- Door Latch
- Rose Drawer Pulls
- Wine Bottle
- Lamp Part
- Gear
- Brass Finial