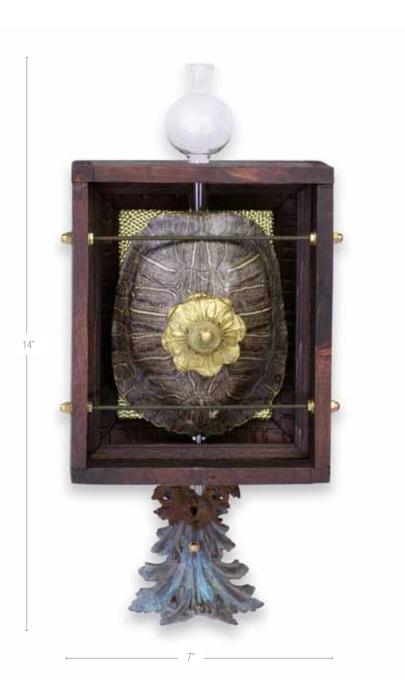

### Leonardo

- Decorative Brass
- Laboratory Glassware
- Turtle Shell
- Brass Hardware