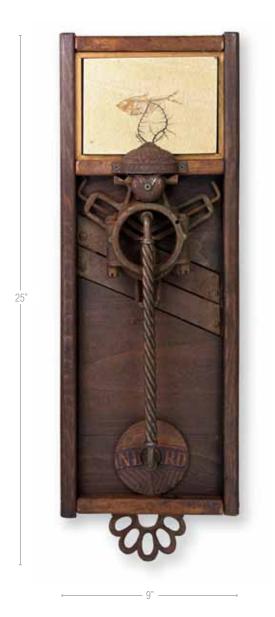

### Pendulum

- Abalone Server
- Porcelain Glass Holder
- Misc. Steel Hardware
- Drawer Pulls