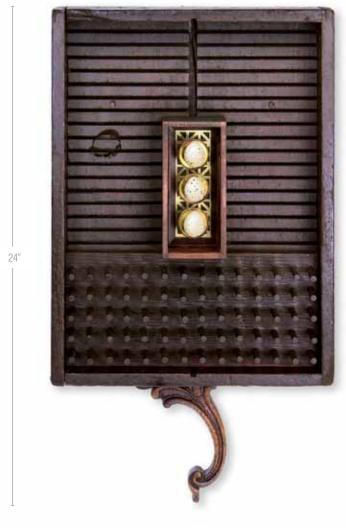

### In Memory

- Alarm Bell
- Brass Light Switch Plate
- Antique Brass Frame
- Clock Foot
- Brass Hardware
- Tintype
- Quartz Orb
- Cigar Box

13"