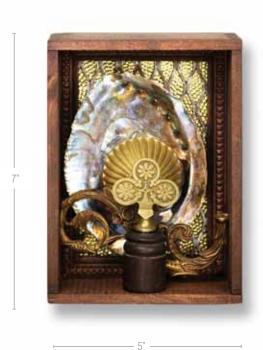

### Birth of Venus

- Abalone Shell
- Misc. Brass Parts
- Steel Mesh
- Wood Newel