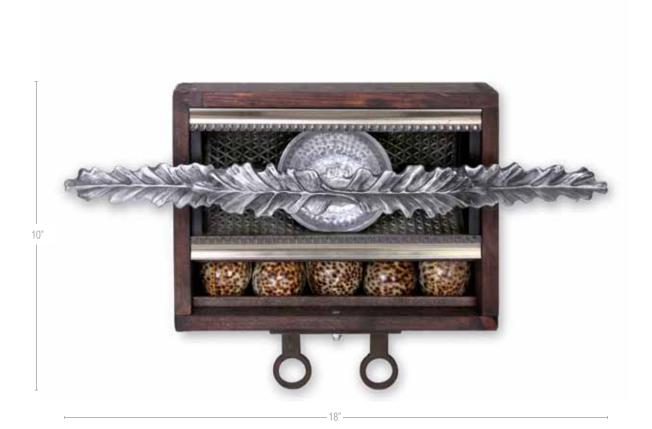

### Trinity

- Drying Rack
- Metal Grill
- Specimen Tray
- Bird Eggs
- Brass Hardware
- Wood Finial