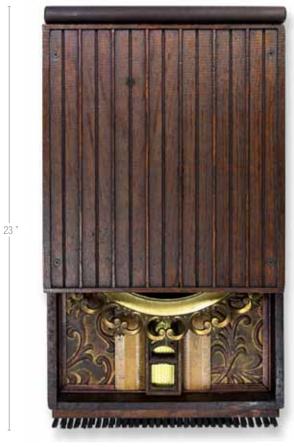

### Number 8

- Tuning Pegs
- Carved Door Panel
- Candelabra
- Furniture Part
- Needlepoint Hoop
- Fire Extinguisher Part
- Shelf Brackets
- Animal Skull
- Chicken Wish Bone

23"