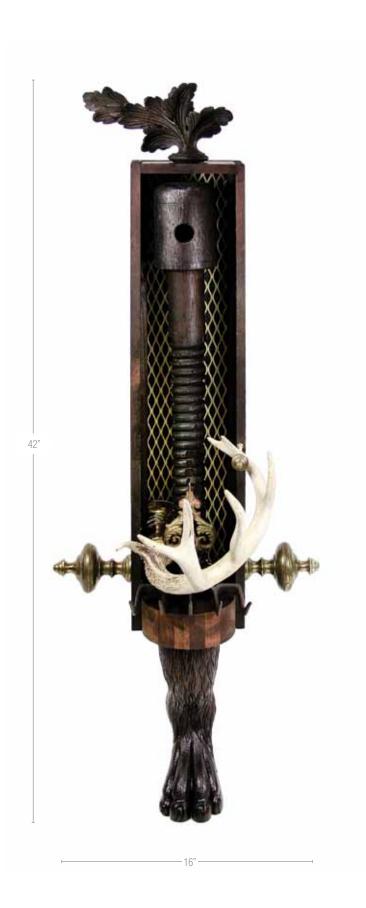

### Ken

- Wooden Bowl
- Misc. Gears
- Wooden Form
- Deer Antler
- Lamp Base

-10" -