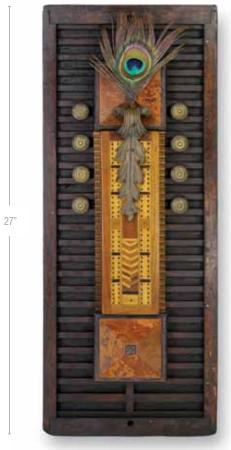

Carriage Bolts
- Decorative Finial

### Green Room

- Hand Cultivator
- Discus
- Christmas Tree Base
- Decorative Tin
- Wooden Rulers
- Misc. Brass



15"

## Odd One

- Brass Ornimentation
- Brass Lamp Part
- Hand Knocker
- Wooden Wasboard
- Brass Number Tacks



- Brass Lizard Pin
- Model T Battery
- Misc. Decorative Brass
- Teak Panel



### Number 8

- Tuning Pegs
- Carved Door Panel
- Candelabra
- Furniture Part
- Needlepoint Hoop
- Fire Extinguisher Part
- Shelf Brackets
- Animal Skull
- Chicken Wish Bone



23"

### Aries I

- Barn Pulley
- Ram's Head Inkwell
- Mica Fan
- Furniture Part
- Candelabra
- Brass Lamp Part
- Shutters
- Cast Iron Stove part
- Furniture Finial
- Drawer Pulls
- Brass Door Knob

## Cribbage I

- Drying Rack
- Drawer Pulls
- Framing Cut Offs
- Cribbage Board



### Washington

- Machine Level
- Antique Brass Paper Clip
- Rusted Drain
- Lamp Surround
- Wooden Type
- Copper Plate Portrait
- Decorative Hardware



# Ebony

- Peacock Feather
- Brass Furniture Parts
- Piano Keys
- Decorative Metal
- Drawer Pulls
- Wooden Type



- 8" -----