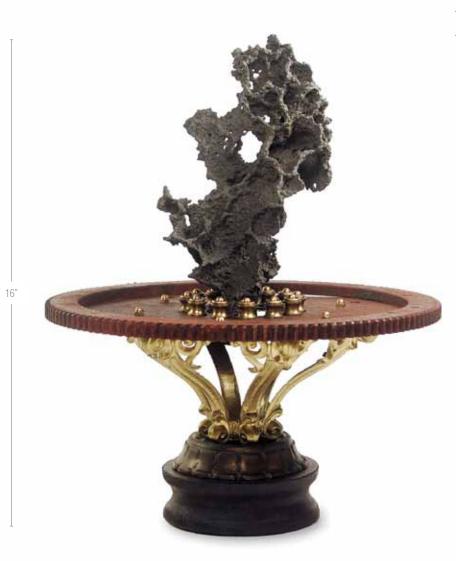

### Last Stand

- Pulley Insert
- Transmission Gear
- Slag
- Outdoor Lighting Frame
- Ceiling Light Base
- Brass Hardware