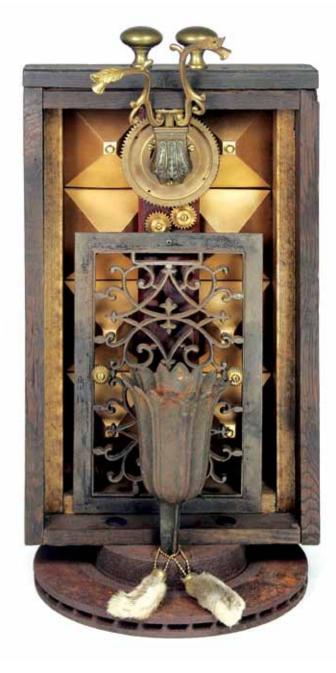

### Georgia

- Raven Feathers
- Lamp Parts
- Misc. Brass Hardware
- Cedar Shutter
- Wooden Finial
- Animal Skull
- Mirror