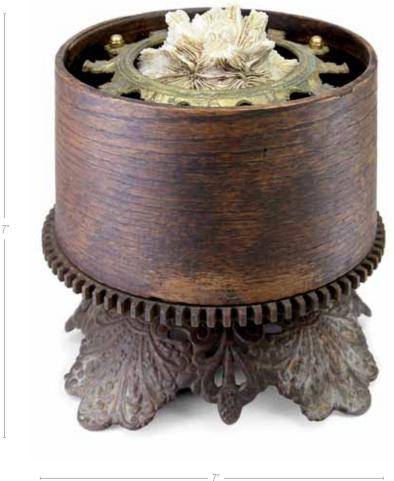

### Monarch

- Tiger Nautilus Shell
- German Candelabra
- Misc. Brass Hardware
- Flywheel
- Wooden Crate

20"