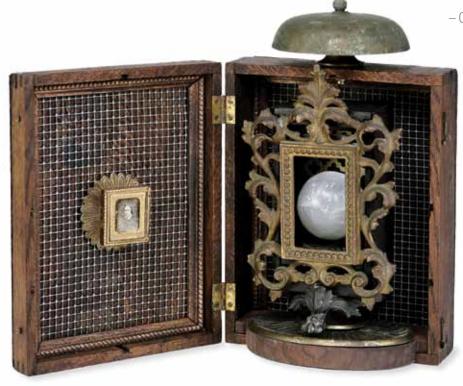

### In Memory

- Alarm Bell
- Brass Light Switch Plate
- Antique Brass Frame
- Clock Foot
- Brass Hardware
- Tintype
- Quartz Orb
- Cigar Box

13"