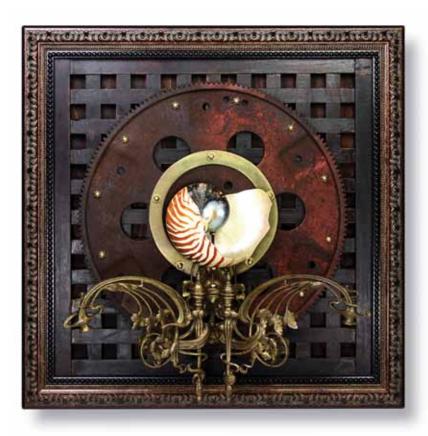

### Monarch

- Tiger Nautilus Shell
- German Candelabra
- Misc. Brass Hardware
- Flywheel
- Wooden Crate

20"