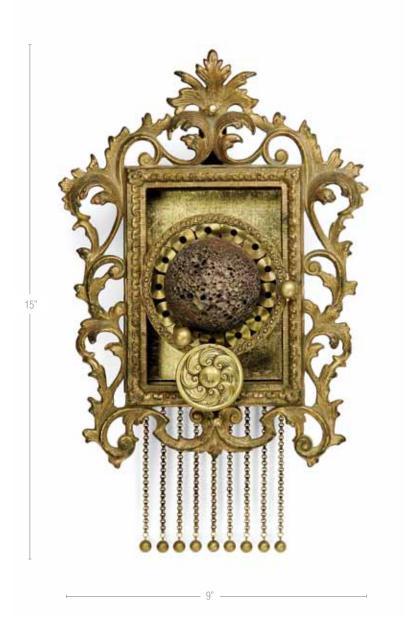

### Summer

- Bamboo Place Mat
- Hand Cultivator
- Glass Door Knob
- Barn Door Pulley
- Brass Candy Dish
- Drawer Pulls
- Brass Candlestick Part
- Clock Surround
- Lamp Base

- Shelf Brackets
- Teak Screen
- Horn
- Drawer Pulls
- Old Molding
- Curtain Tiebacks
- Lamp Parts