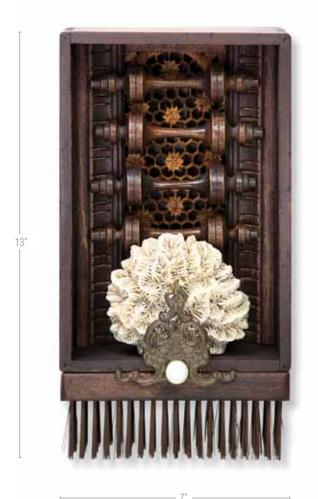

### In Memory

- Alarm Bell
- Brass Light Switch Plate
- Antique Brass Frame
- Clock Foot
- Brass Hardware
- Tintype
- Quartz Orb
- Cigar Box

13"