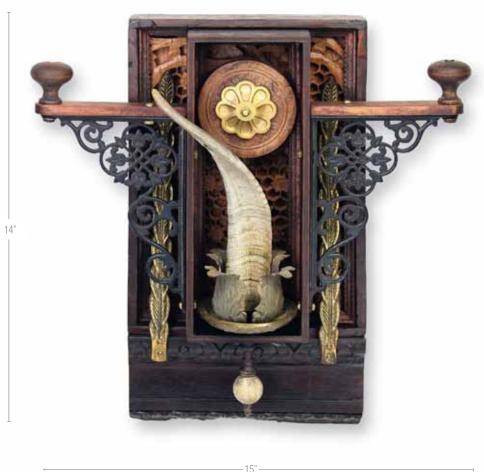

### Summer

- Bamboo Place Mat
- Hand Cultivator
- Glass Door Knob
- Barn Door Pulley
- Brass Candy Dish
- Drawer Pulls
- Brass Candlestick Part
- Clock Surround
- Lamp Base

- Shelf Brackets
- Teak Screen
- Horn
- Drawer Pulls
- Old Molding
- Curtain Tiebacks
- Lamp Parts