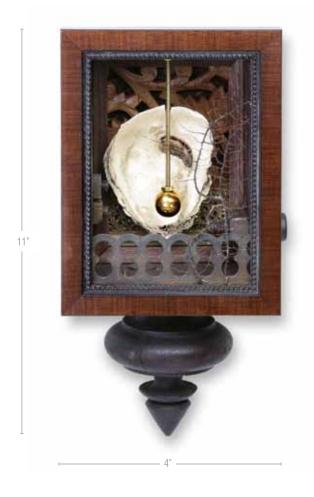

### Ketch

- Decorative Teak
- Frame
- Oyster Shell
- Brass Hardware
- Fan Coral
- Wooden Newel
- Misc. Metal Parts