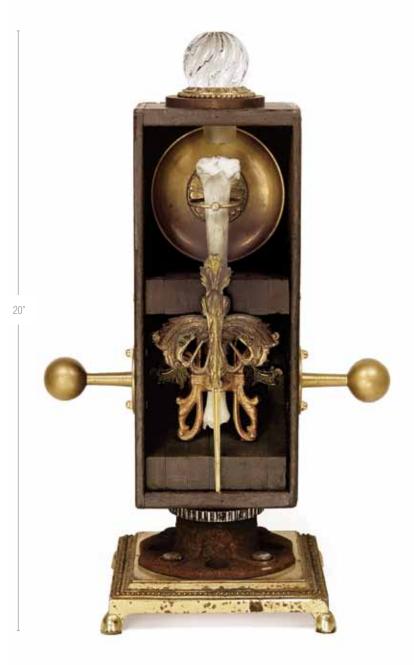

### Monarch

- Tiger Nautilus Shell
- German Candelabra
- Misc. Brass Hardware
- Flywheel
- Wooden Crate

20"