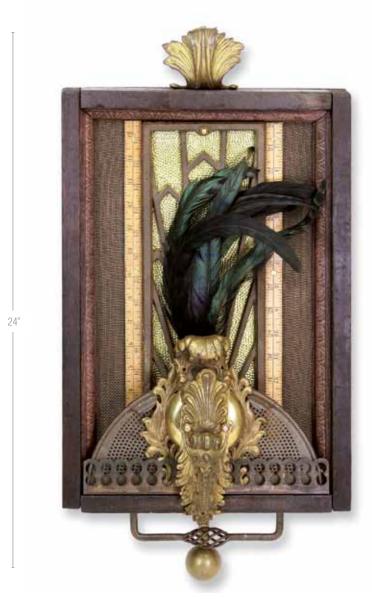

### Georgia

- Raven Feathers
- Lamp Parts
- Misc. Brass Hardware
- Cedar Shutter
- Wooden Finial
- Animal Skull
- Mirror