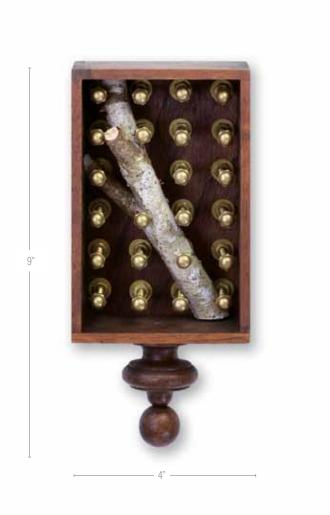

Brass Hardware



## Chatterbox

- Nautical Sight
- Tooth Casting
- Brass Frame Parts
- Clock Chime
- Napkin Ring
- Chicken Feathers



### Good Night & Good Luck

- Floor Grate
- Drawer Pulls
- Funeral Urn
- Gears
- Fence Post Caps
- Rabbit Feet
- Disc Brake
- Brass Hardware



22"

# 19"

### Spring

- Brass Nautical Parts
- Cutting Board
- Glass Candle Shade
- Brass Plumbing Parts
- Turkey Feather

### Blue Iris

- Antique Machine Vent
- Towel Holder
- Wire Brush
- Glass Eye
- Porcelain Light Socket Base
- Misc. Hardware



### Rondel

- Shaker Box Lid
- Stove Cover Plate
- Carpenter's Plane
- Belt Buckle



17"

# 21" 10"-

### Joseph

- Grinding Stone
- Lamp Base
- Peacock Feather
- Lamp Parts
- Pulley Wheel
- Brass Hardware

### René

- Wooden Finial
- Birch Branch
- Brass Hardware



### Pan

- Drawer Pull
- Aluminum Angle Stock
- Bread Pan
- Wine Coaster
- Slag
- Drawer Handle



15"

### Nike I



- Brass Bowl
- Seagull Feathers
- Thumb Screws
- Brass Chain & Finials
- Lamp Collar
- Sugar Bowl Cover
- Spinning Wheel Part

### Steve

- Brain Coral
- Brass Plating
- Frame Parts
- Wooden Newel



### Gatekeeper

- Wooden Gear
- Chestnut Tree Ball
- Teak Carving
- Misc. Copper Parts
- Old Key
- Gas Lamp Part



## Patience

- Drawer Pulls
- Pewter Lion Paper Weight
- Pheasant Feather
- Grinding Wheel
- Steel Grill
- Carriage Bolts
- Decorative Finial

### Green Room

- Hand Cultivator
- Discus
- Christmas Tree Base
- Decorative Tin
- Wooden Rulers
- Misc. Brass



15"

## Odd One

- Brass Ornimentation
- Brass Lamp Part
- Hand Knocker
- Wooden Wasboard
- Brass Number T