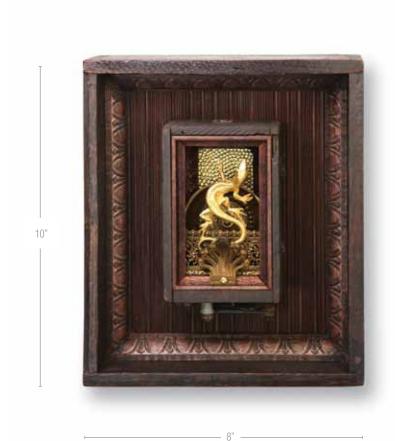

### Ken

- Wooden Bowl
- Misc. Gears
- Wooden Form
- Deer Antler
- Lamp Base

-10" -