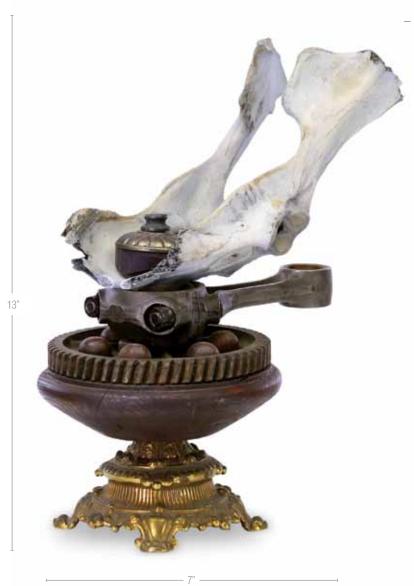

### MOM (Memories of Morris)

- Sake Cup
- Machine Form
- Crank
- Knife Switch
- Cigar Box
- Deer Bone
- Misc. Hardware