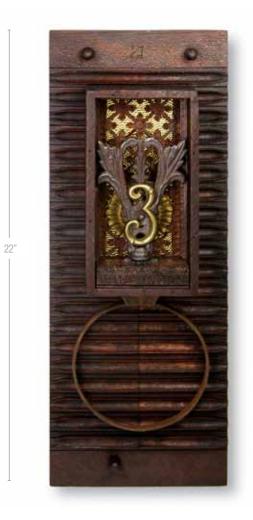

### Number 3

- Lamp Finial
- Brass Numeral
- Metal Hoop
- Misc. Brass Hardware
- Batik Stamp
- Cigar Mold

Fig. 8" -----