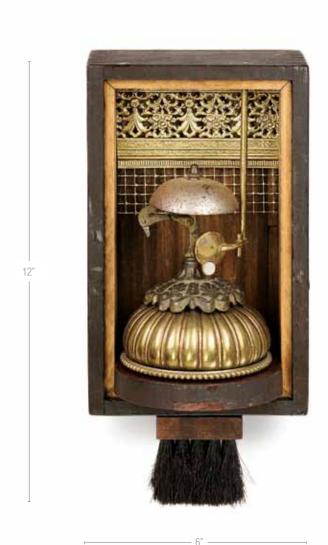

## Will Call

- Lamp Parts
- Decorative Brass
- Saxophone Key
- Service Bell
- Sign Painter's Brush
- Pulley Part