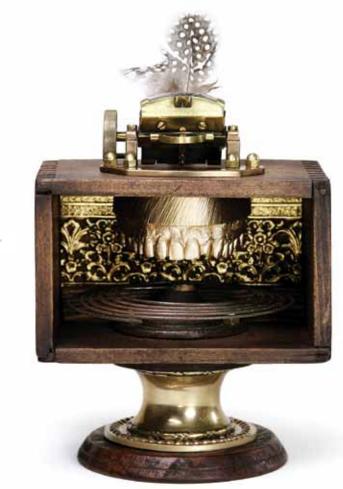

### Summer

- Bamboo Place Mat
- Hand Cultivator
- Glass Door Knob
- Barn Door Pulley
- Brass Candy Dish
- Drawer Pulls
- Brass Candlestick Part
- Clock Surround
- Lamp Base

- Shelf Brackets
- Teak Screen
- Horn
- Drawer Pulls
- Old Molding
- Curtain Tiebacks
- Lamp Parts