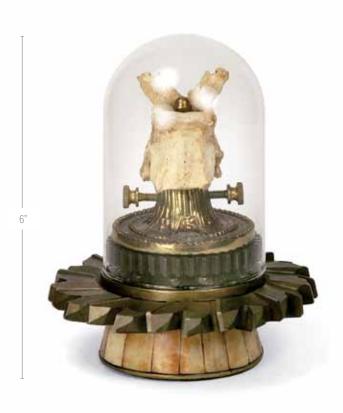

### Spiral

- Drawer Pull
- Alabaster Shell
- Misc. Hardware
- Decorative Tin
- Curtain Tieback

6"