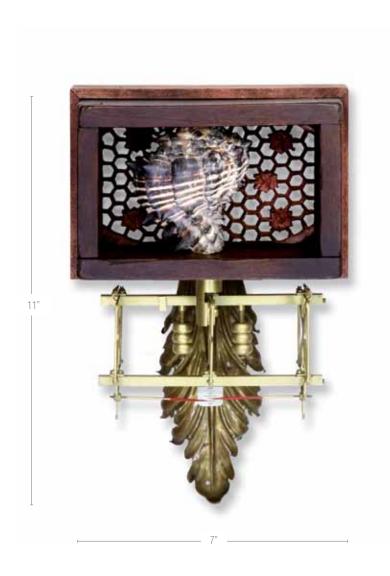

### Monarch

- Tiger Nautilus Shell
- German Candelabra
- Misc. Brass Hardware
- Flywheel
- Wooden Crate

20"