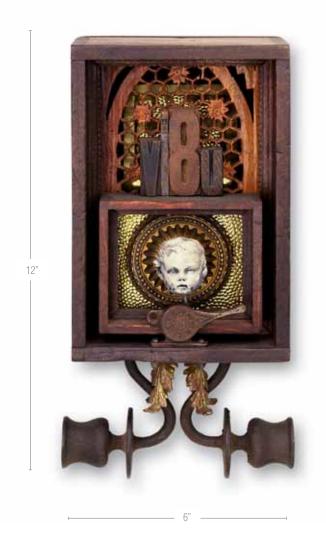

### of Dave

- Drawer Pulls
- Sculpture Pieces
- Kitchen Knobs
- Gold Leaf
- Feathers
- Snail Shell
- Tintype
- Brass File Pulls

- Pumice Ball
- Brass Frame
- Gold Leaf
- Brass Chain
- Drawer Pull