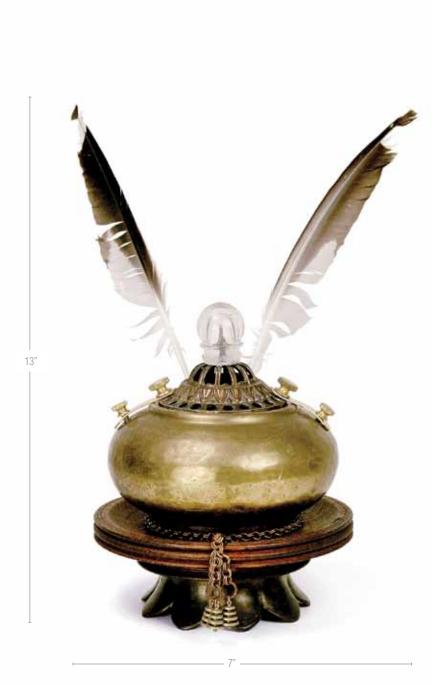

icken Feathers



### Good Night & Good Luck

- Floor Grate
- Drawer Pulls
- Funeral Urn
- Gears
- Fence Post Caps
- Rabbit Feet
- Disc Brake
- Brass Hardware



22"

# 19"

### Spring

- Brass Nautical Parts
- Cutting Board
- Glass Candle Shade
- Brass Plumbing Parts
- Turkey Feather

### Blue Iris

- Antique Machine Vent
- Towel Holder
- Wire Brush
- Glass Eye
- Porcelain Light Socket Base
- Misc. Hardware



### Rondel

- Shaker Box Lid
- Stove Cover Plate
- Carpenter's Plane
- Belt Buckle



17"

# 21" 10"-

### Joseph

- Grinding Stone
- Lamp Base
- Peacock Feather
- Lamp Parts
- Pulley Wheel
- Brass Hardware

### René

- Wooden Finial
- Birch Branch
- Brass Hardware



### Pan

- Drawer Pull
- Aluminum Angle Stock
- Bread Pan
- Wine Coaster
- Slag
- Drawer Handle



15"

### Nike I



- Brass Bowl
- Seagull Feathers
- Thumb Screws
- Brass Chain & Finials
- Lamp Collar
- Sugar Bowl Cover
- Spinning Wheel Part

### Steve

- Brain Coral
- Brass Plating
- Frame Parts
- Wooden Newel



### Gatekeeper

- Wooden Gear
- Chestnut Tree Ball
- Teak Carving
- Misc. Copper Parts
- Old Key
- Gas Lamp Part



## Patience

- Drawer Pulls
- Pewter Lion Paper Weight
- Pheasant Feather
- Grinding Wheel
- Steel Grill
- Carriage Bolts
- Decorative Finial

### Green Room

- Hand Cultivator
- Discus
- Christmas Tree Base
- Decorative Tin
- Wooden Rulers
- Misc. Brass



15"

## Odd One

- Brass Ornimentation
- Brass Lamp Part
- Hand Knocker
- Wooden Wasboard
- Brass Number Tacks



- Brass Lizard Pin
- Model T Battery
- Misc. Decorative Brass
- Teak Panel



### Number 8

- Tuning Pegs
- Ca