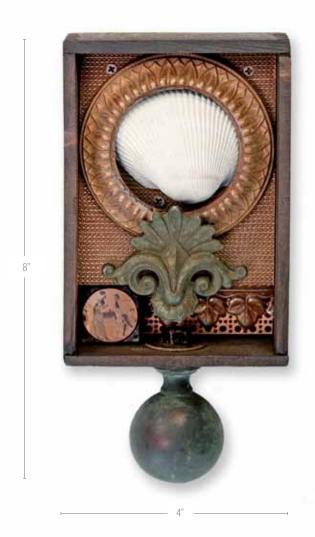

### Gibbous

- Cockle Shell
- Copper Plate
- Drawer Pull
- Copper Engraving Plate
- Misc. Copper