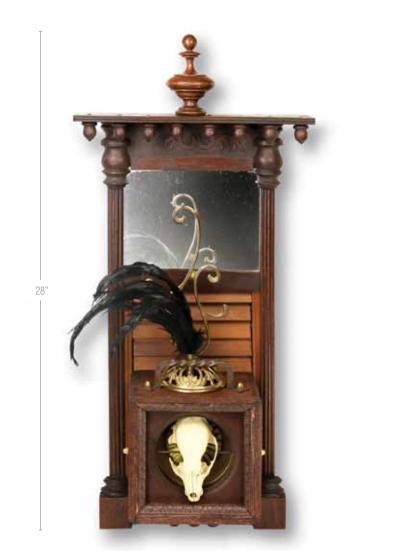

### Georgia

- Raven Feathers
- Lamp Parts
- Misc. Brass Hardware
- Cedar Shutter
- Wooden Finial
- Animal Skull
- Mirror