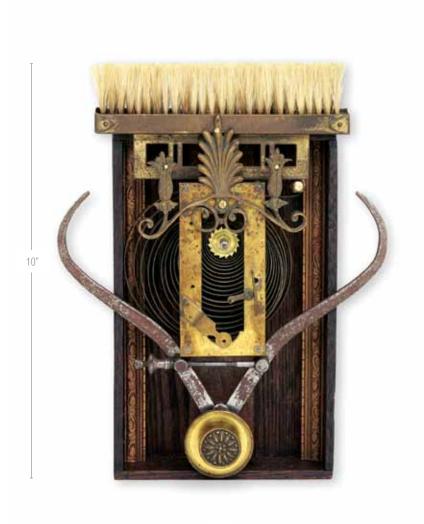

### Summer

- Bamboo Place Mat
- Hand Cultivator
- Glass Door Knob
- Barn Door Pulley
- Brass Candy Dish
- Drawer Pulls
- Brass Candlestick Part
- Clock Surround
- Lamp Base

- Shelf Brackets
- Teak Screen
- Horn
- Drawer Pulls
- Old Molding
- Curtain Tiebacks
- Lamp Parts