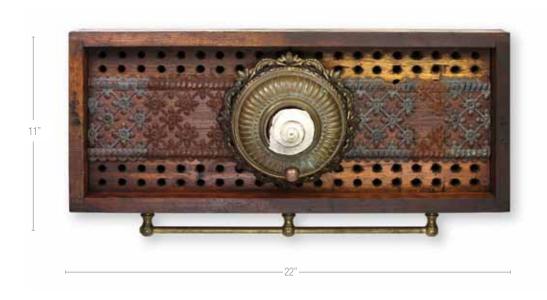

isc. Copper



### Spiral

- Drawer Pull
- Alabaster Shell
- Misc. Hardware
- Decorative Tin
- Curtain Tieback



6"

### Stasis

- Teak Screen
- Balance Mechanism
- Butter Mold Frame
- Decorative Brass
- Snail Shell



### Trinity

- Drying Rack
- Metal Grill
- Specimen Tray
- Bird Eggs
- Brass Hardware
- Wood Finial



### Leonardo

- Decorative Brass
- Laboratory Glassware
- Turtle Shell
- Brass Hardware



### Nike II

- Gear
- Small Animal Pelvis
- Wooden Form
- Brass Base
- Connecting Rod



### Charles

- Slicing Board
- Fish Fossil
- Drawer Pull
- Misc. Hardware
- Pipe Clamp
- Fan Coral



### Rob

- Wire Brush
- Teak Screen
- Wooden Drawer Pulls
- Decorative Brass
- Coral
- Hat Pin



### Vanishing Point

- Peg Board
- Snail Shell
- Brass Lamp Parts
- Decorative Tin
- Brass Rail



### 48 "

—13"-

### Standing Rob

- Bearing Platform
- Drying Rack
- Cast Iron Stove Part
- Rusted Gate
- Stair Newel
- Broom Head
- Carved Wood
- Lamp Base
- Wood Tray
- Circular Frame

## Necessary Elements

- $-\,\mathsf{Stamped}\;\mathsf{Tin}$
- Frame Part
- Antique Rulers
- Carpenter's Level
- Brass Sheet
- Stencil Brush



- Brass Lamp Part
- White Tile Surround
- Albino Peacock Feather
- Brass Hardware
- Drawer Pull



### Meryl

- Door Pull
- Tiger Cowry Shells
- Glass Door Knob
- Food Grater
- Metal Dish
- Misc. Hardware



### Ketch

- Decorative Teak
- Frame
- Oyster Shell
- Brass Hardware
- Fan Coral
- Wooden Newel
- Misc. Metal Parts



### Jimmy

- Clock Part
- Frame Molding
- Screen
- Ice Cream Scoop
- Drawer Pull
- Misc. Metal Parts



### Nicolaus

- Spindle Speed Dial