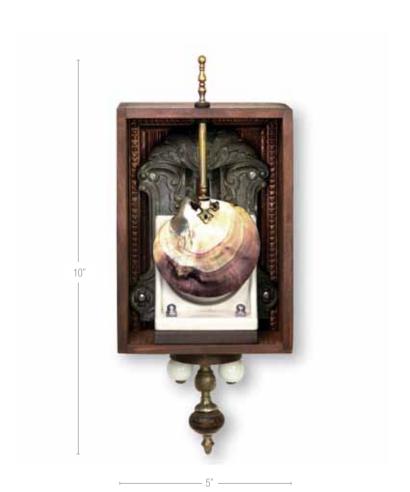

### Monarch

- Tiger Nautilus Shell
- German Candelabra
- Misc. Brass Hardware
- Flywheel
- Wooden Crate

20"