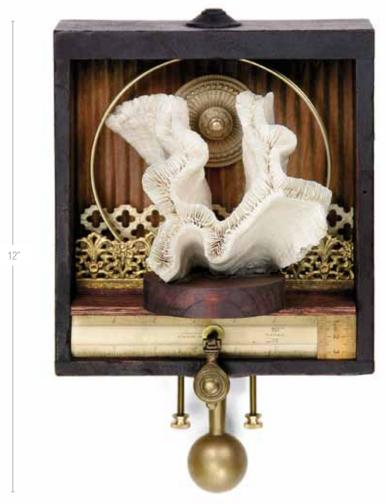

## Measure in C

- Decorative Brass
- Coral
- Needlepoint Hoop
- Brass Rod Holder
- Antique Rulers
- Brass Hardware
- Card Punch Base