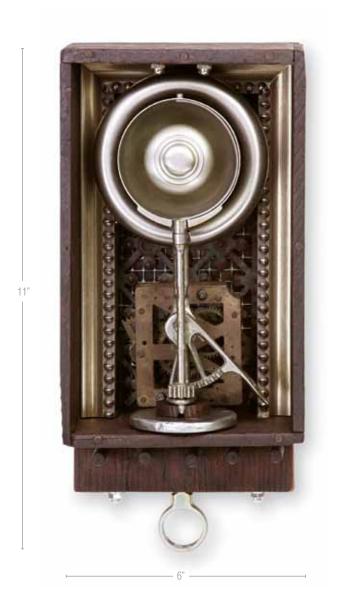

### Nicolaus

- Spindle Speed Dial
- Misc. Brass Hardware
- Brass Orb Holder
- Wooden Bowl
- Brass Buffing Wheel