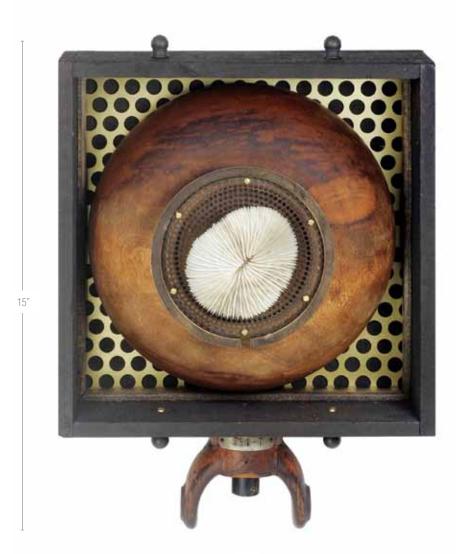

r Box



13"

### Last Stand

- Pulley Insert
- Transmission Gear
- Slag
- Outdoor Lighting Frame
- Ceiling Light Base
- Brass Hardware



### Outside In

- Sea Urchin Shell
- Brass Frame Parts
- Brass Hardware
- Gear



# 33"

### Constantine

- Wooden Bow
- Metal Screens
- Gear
- Lamp Finial
- Copper Chain
- Misc. Hardware
- Lamp Base

### Reliquary III

- Gear
- Display Dome
- Vertebrae
- Brass Hardware
- Cutting Blade
- Thumb Screws



5"

### MOM (Memories of Morris)

- Sake Cup
- Machine Form
- Crank
- Knife Switch
- Cigar Box
- Deer Bone
- Misc. Hardware



### 14"

### Reflections

- Butter Mold
- Clock Pendulum
- Gears
- Peacock Feather
- Food Grater
- Misc. Hardware

### Hollywood

- Mushroom Coral
- Wooden Bowl
- Coffee Screen
- Machine Part Mold
- Metal Grill
- Misc. Hardware



### Winter

- Coral
- Gear
- Shaker Box
- Brass Hardware
- Lamp Base



### PS 187

- Door Knob
- Heating Vent Part
- Rulers
- Brass Gauge Casing
- Misc. Brass



- 8'

### Broken Roses

- Decorative Silver
- Stove Part
- Door Latch
- Rose Drawer Pulls
- Wine Bottle
- Lamp Part
- Gear
- Brass Finial



### Gibbous

- Cockle Shell
- Copper Plate
- Drawer Pull
- Copper Engraving Plate
- Misc. Copper



### Spiral

- Drawer Pull
- Alabaster Shell
- Misc. Hardware
- Decorative Tin
- Curtain Tieback



6"

### Stasis

- Teak Screen
- Balance Mechanism
- Butter Mold Frame
- Decorative Brass
- Snail Shell



### Trinity

- Drying Rack
- Metal Grill
- Specimen Tray
- Bird Eggs
- Brass Hardware
- Wood Finial



### Leonardo

- Decorative Brass
- Laboratory Glassware
- Turtle Shell
- Brass Hardwar