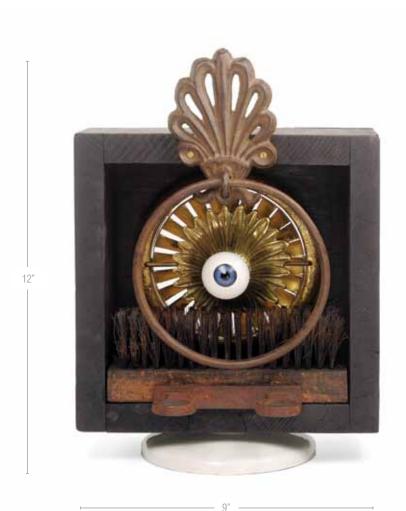

### Blue Iris

- Antique Machine Vent
- Towel Holder
- Wire Brush
- Glass Eye
- Porcelain Light Socket Base
- Misc. Hardware