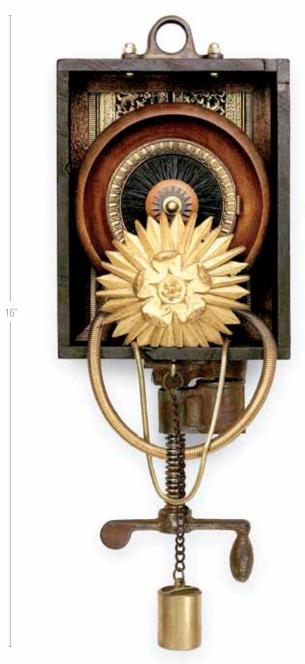

### In Memory

- Alarm Bell
- Brass Light Switch Plate
- Antique Brass Frame
- Clock Foot
- Brass Hardware
- Tintype
- Quartz Orb
- Cigar Box

13"