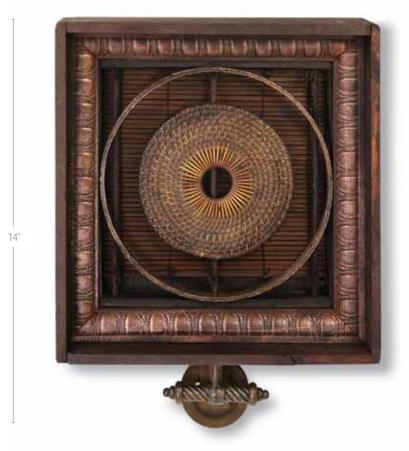

### Study in Brown II

- Drawer Pull
- Woven Coaster
- Sushi Rolling Mat
- Crochet Hoop
- Pulley

-11