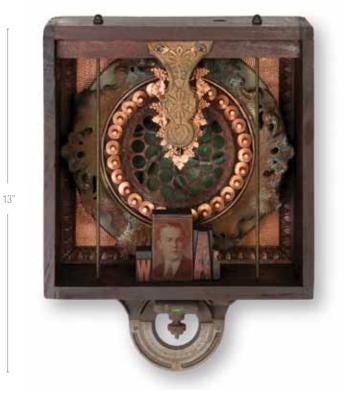

### Washington

- Machine Level
- Antique Brass Paper Clip
- Rusted Drain
- Lamp Surround
- Wooden Type
- Copper Plate Portrait
- Decorative Hardware