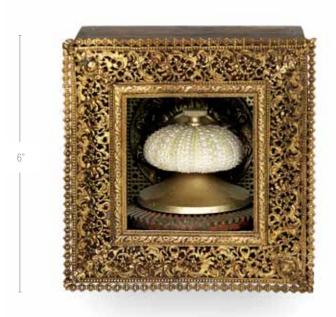

are



### Suzy's Child

- Teak Screen
- Latch
- Plaster Head
- Candlestick Holders
- Wooden Type
- Misc. Brass



### Ken

- Wooden Bowl
- Misc. Gears
- Wooden Form
- Deer Antler
- Lamp Base



-10" -

### Isabella

- Steam Grate
- Rulers
- Drawer Pulls
- Raven Feathers
- Decorative Brass
- Screen
- Strainer
- Rod Holder



### 70 Degrees

- Furniture Ornament
- Brush
- Calipers
- Clock Parts
- Drawer Pull
- Brass Hardware
- Frame Parts



### In Memory

- Alarm Bell
- Brass Light Switch Plate
- Antique Brass Frame
- Clock Foot
- Brass Hardware
- Tintype
- Quartz Orb
- Cigar Box



13"

### Last Stand

- Pulley Insert
- Transmission Gear
- Slag
- Outdoor Lighting Frame
- Ceiling Light Base
- Brass Hardware



### Outside In

- Sea Urchin Shell
- Brass Frame Parts
- Brass Hardware
- Gear



# 33"

### Constantine

- Wooden Bow
- Metal Screens
- Gear
- Lamp Finial
- Copper Chain
- Misc. Hardware
- Lamp Base

### Reliquary III

- Gear
- Display Dome
- Vertebrae
- Brass Hardware
- Cutting Blade
- Thumb Screws



5"

### MOM (Memories of Morris)

- Sake Cup
- Machine Form
- Crank
- Knife Switch
- Cigar Box
- Deer Bone
- Misc. Hardware



### 14"

### Reflections

- Butter Mold
- Clock Pendulum
- Gears
- Peacock Feather
- Food Grater
- Misc. Hardware

### Hollywood

- Mushroom Coral
- Wooden Bowl
- Coffee Screen
- Machine Part Mold
- Metal Grill
- Misc. Hardware



### Winter

- Coral
- Gear
- Shaker Box
- Brass Hardware
- Lamp Base



### PS 187

- Door Knob
- Heating Vent Part
- Rulers
- Brass Gauge Casing
- Misc. Brass



- 8'

### Broken Roses

- Decorative Silver
- Stove Pa