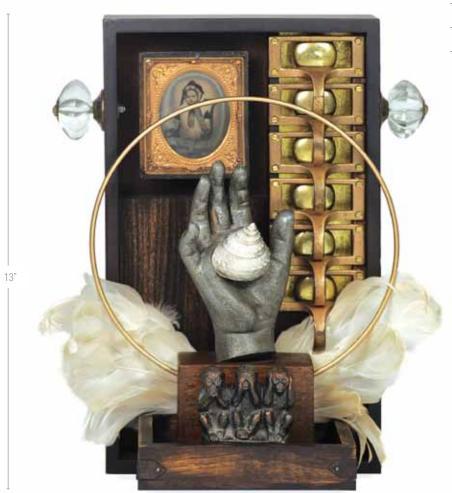

### In Memory

- Alarm Bell
- Brass Light Switch Plate
- Antique Brass Frame
- Clock Foot
- Brass Hardware
- Tintype
- Quartz Orb
- Cigar Box

13"