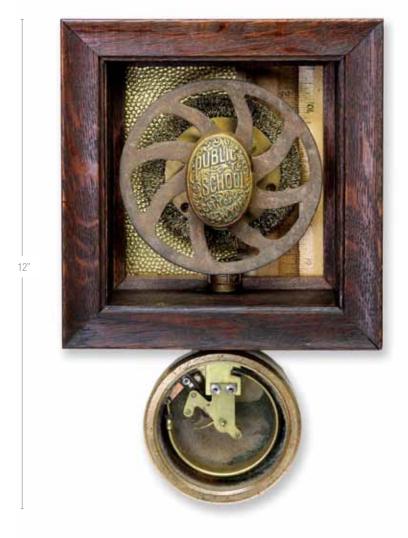

### PS 187

- Door Knob
- Heating Vent Part
- Rulers
- Brass Gauge Casing
- Misc. Brass

- 8'