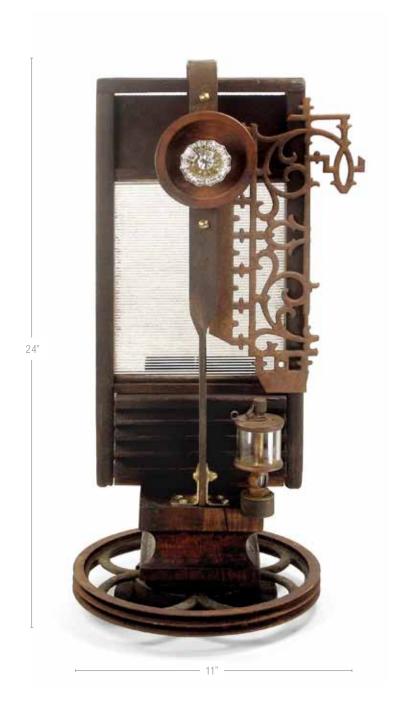

### Peggy

- Pulley
- Glass Washboard
- Broken Heating Grate
- Oiler
- Stair Newel
- Glass Door Knob
- Misc. Hardware