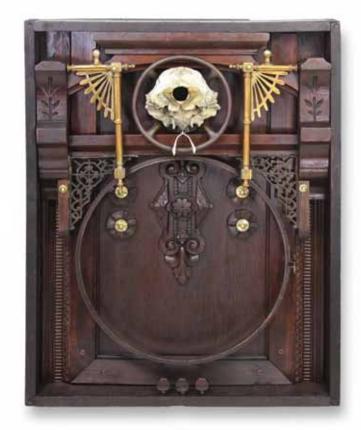

### Aries I

- Barn Pulley
- Ram's Head Inkwell
- Mica Fan
- Furniture Part
- Candelabra
- Brass Lamp Part
- Shutters
- Cast Iron Stove part
- Furniture Finial
- Drawer Pulls
- Brass Door Knob