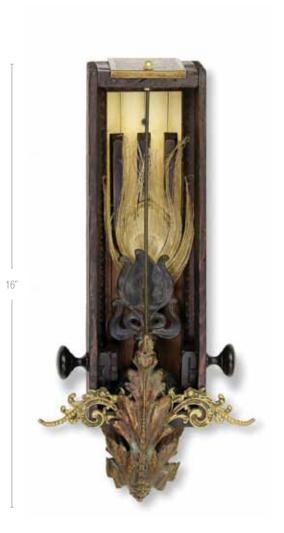

# Ebony

- Peacock Feather
- Brass Furniture Parts
- Piano Keys
- Decorative Metal
- Drawer Pulls
- Wooden Type

- 8" -----