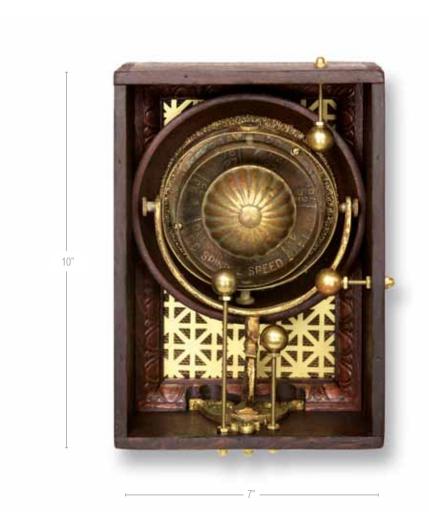

### Nicolaus

- Spindle Speed Dial
- Misc. Brass Hardware
- Brass Orb Holder
- Wooden Bowl
- Brass Buffing Wheel