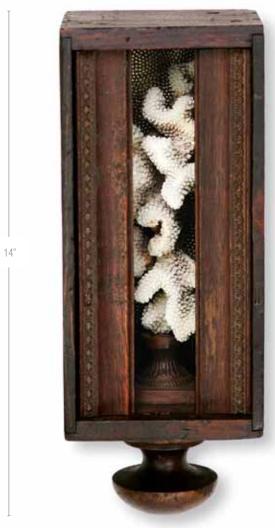

al Parts
- Cutting Board
- Glass Candle Shade
- Brass Plumbing Parts
- Turkey Feather

### Blue Iris

- Antique Machine Vent
- Towel Holder
- Wire Brush
- Glass Eye
- Porcelain Light Socket Base
- Misc. Hardware



### Rondel

- Shaker Box Lid
- Stove Cover Plate
- Carpenter's Plane
- Belt Buckle



17"

# 21" 10"-

### Joseph

- Grinding Stone
- Lamp Base
- Peacock Feather
- Lamp Parts
- Pulley Wheel
- Brass Hardware

### René

- Wooden Finial
- Birch Branch
- Brass Hardware



### Pan

- Drawer Pull
- Aluminum Angle Stock
- Bread Pan
- Wine Coaster
- Slag
- Drawer Handle



15"

### Nike I



- Brass Bowl
- Seagull Feathers
- Thumb Screws
- Brass Chain & Finials
- Lamp Collar
- Sugar Bowl Cover
- Spinning Wheel Part

### Steve

- Brain Coral
- Brass Plating
- Frame Parts
- Wooden Newel



### Gatekeeper

- Wooden Gear
- Chestnut Tree Ball
- Teak Carving
- Misc. Copper Parts
- Old Key
- Gas Lamp Part



## Patience

- Drawer Pulls
- Pewter Lion Paper Weight
- Pheasant Feather
- Grinding Wheel
- Steel Grill
- Carriage Bolts
- Decorative Finial

### Green Room

- Hand Cultivator
- Discus
- Christmas Tree Base
- Decorative Tin
- Wooden Rulers
- Misc. Brass



15"

## Odd One

- Brass Ornimentation
- Brass Lamp Part
- Hand Knocker
- Wooden Wasboard
- Brass Number Tacks



- Brass Lizard Pin
- Model T Battery
- Misc. Decorative Brass
- Teak Panel



### Number 8

- Tuning Pegs
- Carved Door Panel
- Candelabra
- Furniture Part
- Needlepoint Hoop
- Fire Extinguisher Part
- Shelf Brackets
- Animal Skull
- Chicken Wish Bone



23"

### Aries I

- Barn Pulley
- Ram's Head Inkwell
-