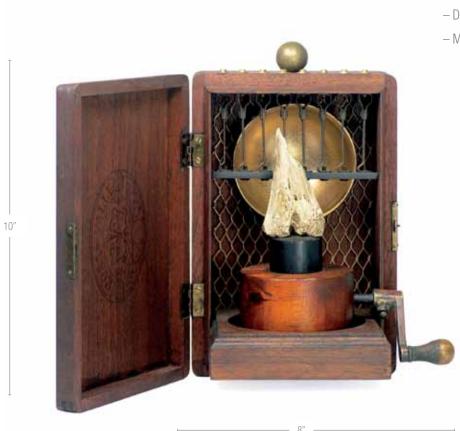

### Reliquary I

- Clock Base
- Brass Nails
- Cigarette Stand le
- Feather
- Glass Display Dome
- Napkin Ring
- Furniture Carving
- Metal Grill