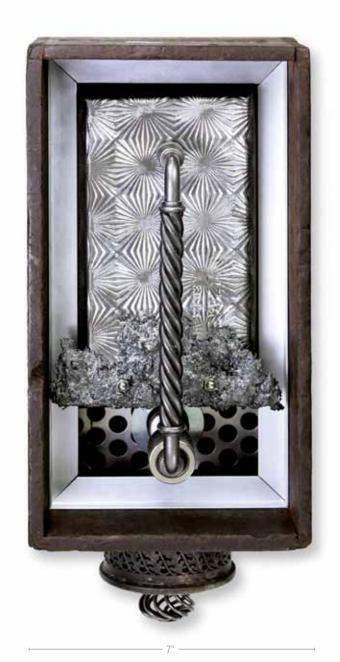

- Napkin Ring
- Chicken Feathers



### Good Night & Good Luck

- Floor Grate
- Drawer Pulls
- Funeral Urn
- Gears
- Fence Post Caps
- Rabbit Feet
- Disc Brake
- Brass Hardware



22"

# 19"

### Spring

- Brass Nautical Parts
- Cutting Board
- Glass Candle Shade
- Brass Plumbing Parts
- Turkey Feather

### Blue Iris

- Antique Machine Vent
- Towel Holder
- Wire Brush
- Glass Eye
- Porcelain Light Socket Base
- Misc. Hardware



### Rondel

- Shaker Box Lid
- Stove Cover Plate
- Carpenter's Plane
- Belt Buckle



17"

# 21" 10"-

### Joseph

- Grinding Stone
- Lamp Base
- Peacock Feather
- Lamp Parts
- Pulley Wheel
- Brass Hardware

### René

- Wooden Finial
- Birch Branch
- Brass Hardware



### Pan

- Drawer Pull
- Aluminum Angle Stock
- Bread Pan
- Wine Coaster
- Slag
- Drawer Handle



15"

### Nike I



- Brass Bowl
- Seagull Feathers
- Thumb Screws
- Brass Chain & Finials
- Lamp Collar
- Sugar Bowl Cover
- Spinning Wheel Part

### Steve

- Brain Coral
- Brass Plating
- Frame Parts
- Wooden Newel



### Gatekeeper

- Wooden Gear
- Chestnut Tree Ball
- Teak Carving
- Misc. Copper Parts
- Old Key
- Gas Lamp Part



## Patience

- Drawer Pulls
- Pewter Lion Paper Weight
- Pheasant Feather
- Grinding Wheel
- Steel Grill
- Carriage Bolts
- Decorative Finial

### Green Room

- Hand Cultivator
- Discus
- Christmas Tree Base
- Decorative Tin
- Wooden Rulers
- Misc. Brass



15"

## Odd One

- Brass Ornimentation
- Brass Lamp Part
- Hand Knocker
- Wooden Wasboard
- Brass Number Tacks



- Brass Lizard Pin
- Model T Battery
- Misc. Decorative Brass
- Teak Panel



### Number 8