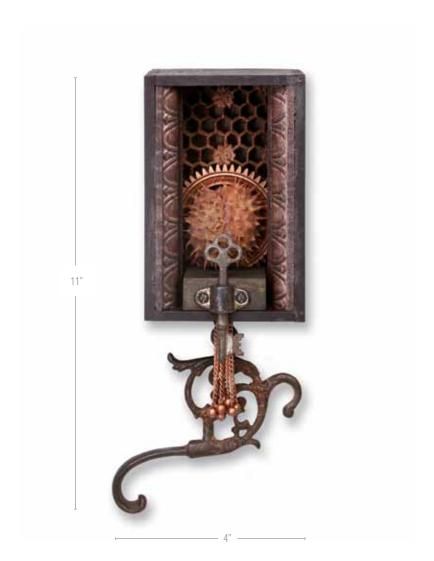

### Gatekeeper

- Wooden Gear
- Chestnut Tree Ball
- Teak Carving
- Misc. Copper Parts
- Old Key
- Gas Lamp Part