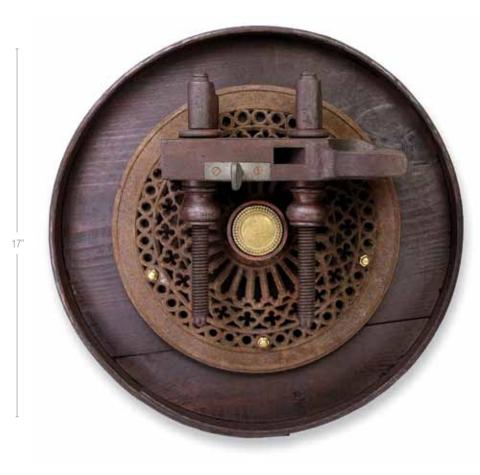

### Rondel

- Shaker Box Lid
- Stove Cover Plate
- Carpenter's Plane
- Belt Buckle

17"