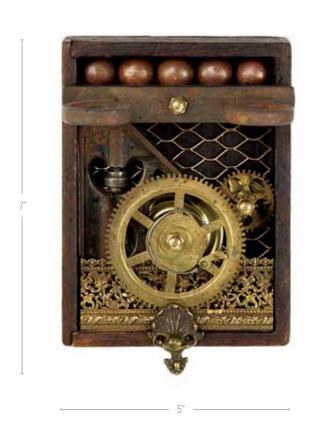

### Number 5

- Five Brass Finials
- Clock Parts
- Angle Square
- Mesh
- Decorative Brass Frame Part
- Furniture Ornament
- Misc. Hardware