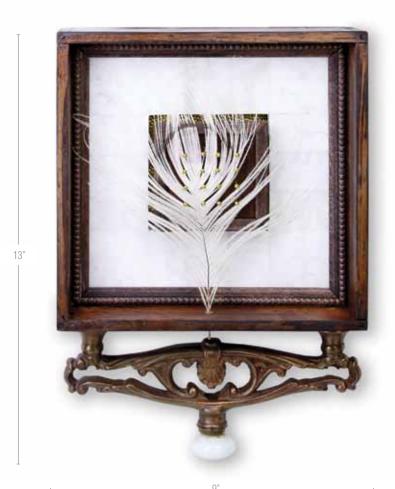

### In Memory

- Alarm Bell
- Brass Light Switch Plate
- Antique Brass Frame
- Clock Foot
- Brass Hardware
- Tintype
- Quartz Orb
- Cigar Box

13"